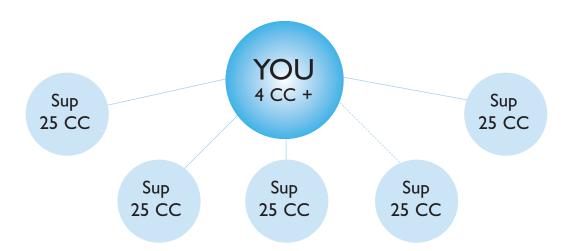

## Supervisor (25 CC over 2 month) you do 4 CC, and show 3 others how to do the same

Typically 3-5 in a team £250 p.m. +

T2R-Goals-I Page 5

Personal Use • Retailing • Sponsoring • Coaching • Personal Development