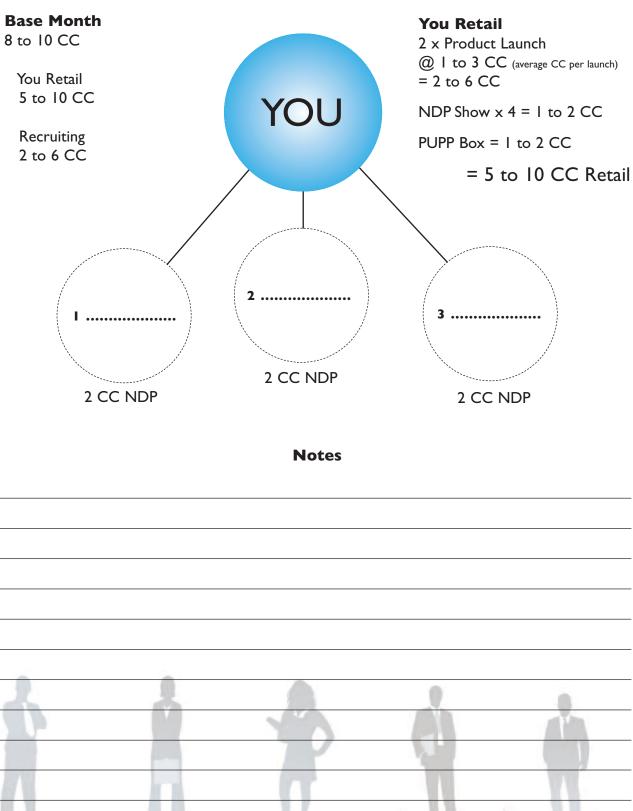

## **Base Month**

## Achieve Manager in 4-6 Months Objective: To achieve Supervisor in 6/8 weeks - 25 CC

Develop your 'Who Do You Know' List to 100+ names
Use memory jogger in ref' section

Page 12 T2R-PS-I

Personal Use • Retailing • Sponsoring • Coaching • Personal Development

## Base month = 8 to 10 CC

Who are the first 3/5 people you are excited about sharing Forever with?

| Prospecting Profile I: | Profile 2: | Profile 3: |
|------------------------|------------|------------|
|                        |            |            |
|                        |            |            |
|                        |            |            |
|                        |            |            |
|                        |            |            |
|                        |            | -          |
|                        |            |            |
|                        |            |            |
|                        |            | -          |
|                        | _          | _          |
|                        |            |            |
|                        |            |            |
|                        | Notes      |            |
|                        |            |            |
|                        |            |            |
|                        |            |            |
|                        |            |            |
|                        |            |            |
|                        |            |            |
|                        |            |            |
|                        |            |            |
|                        |            |            |
|                        |            |            |
|                        |            |            |