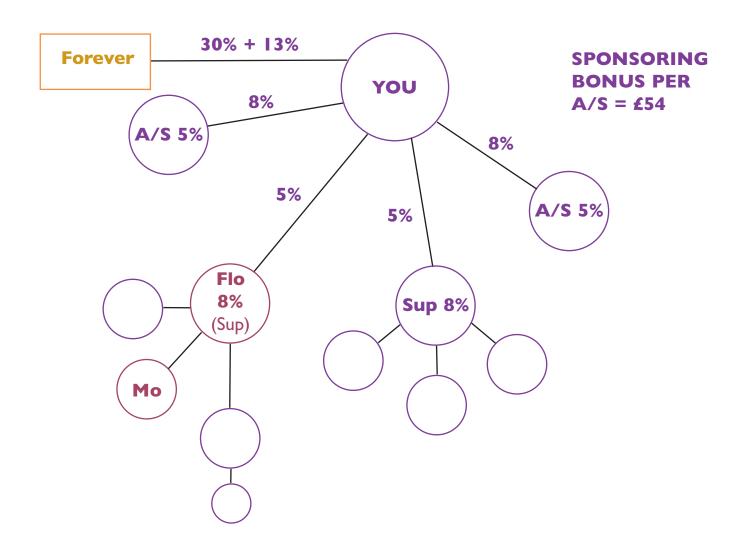

## **The Opportunity**

How do YOU get to Assistant Manager?

## Assistant Manager (75 CC over 2 months)

Typically 10-15 in a team £600 p.m. +

NETWORK DUPLICATION HAS BEGUN!

Page 6 T2R-Goals-I

Personal Use • Retailing • Sponsoring • Coaching • Personal Development