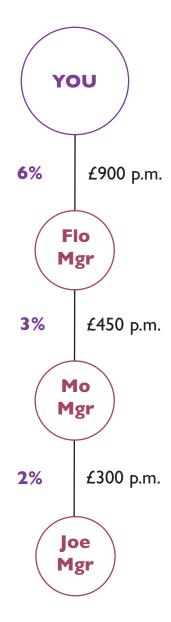

## Royalty Bonus £1,650 p.m.

Imagine if YOU had 5 lines of Managers

Average Manager Turnover:

£15,000 p.m.
30 people x £500 p.m.

Page 8 T2R-Goals-I

Personal Use • Retailing • Sponsoring • Coaching • Personal Development