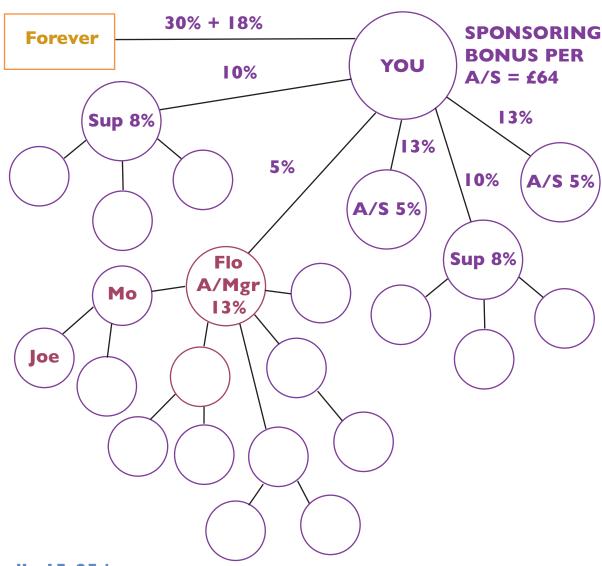

## **The Opportunity**

How do YOU get to Manager?

## Manager (120 CC over 2 months)

Typically 15-25 in a team £800 - £2000 p.m.