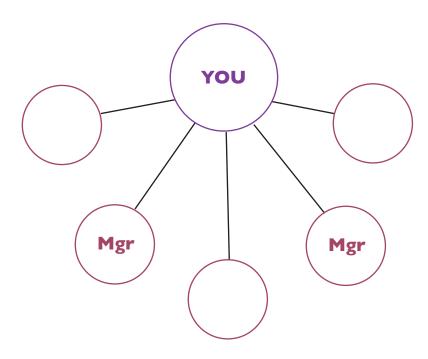

## **Base Month**

## Achieve Manager in 4-6 Months Objective: To achieve Supervisor in 6/8 weeks - 25 CC

Develop your 'Who Do You Know' List to 100+ names
Use memory jogger in ref' section

Page 12 T2R-PS-I

Personal Use • Retailing • Sponsoring • Coaching • Personal Development

## Base month = 8 to 10 CC

Who are the first 3/5 people you are excited about sharing Forever with?

| Prospecting Profile I: | Profile 2: | Profile 3: |
|------------------------|------------|------------|
|                        |            |            |
|                        |            |            |
|                        |            |            |
|                        |            |            |
|                        |            |            |
|                        |            | -          |
|                        |            |            |
|                        |            |            |
|                        |            | -          |
|                        | _          | _          |
|                        |            |            |
|                        |            |            |
|                        | Notes      |            |
|                        |            |            |
|                        |            |            |
|                        |            |            |
|                        |            |            |
|                        |            |            |
|                        |            |            |
|                        |            |            |
|                        |            |            |
|                        |            |            |
|                        |            |            |
|                        |            |            |