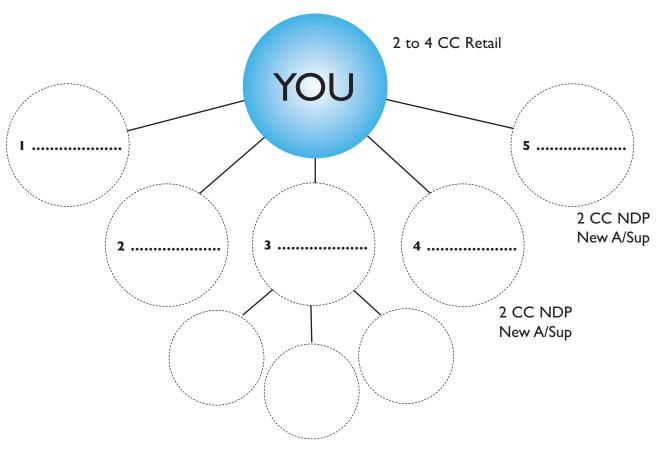

## **Qualifying Month for Supervisor** 15 to 17 CC

Your Retail Your Recruiting Your Team 2 to 4 CC 2 to 6 CC 10 to 20 CC

## **Qualifying Month**

Qualifying month = 15 to 17 CC

+ 8 to 10 CC (previous month) = 25 CC = **Supervisor** 