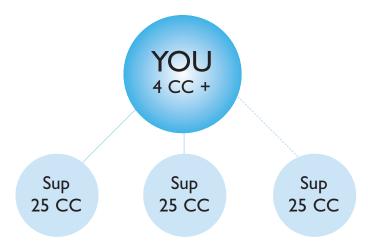

## Supervisor (25 CC over 2 month) you do 4 CC, and show 3 others how to do the same

Typically 3-5 in a team £250 p.m. +

T2R-Goals-I Page 5

Personal Use • Retailing • Sponsoring • Coaching • Personal Development